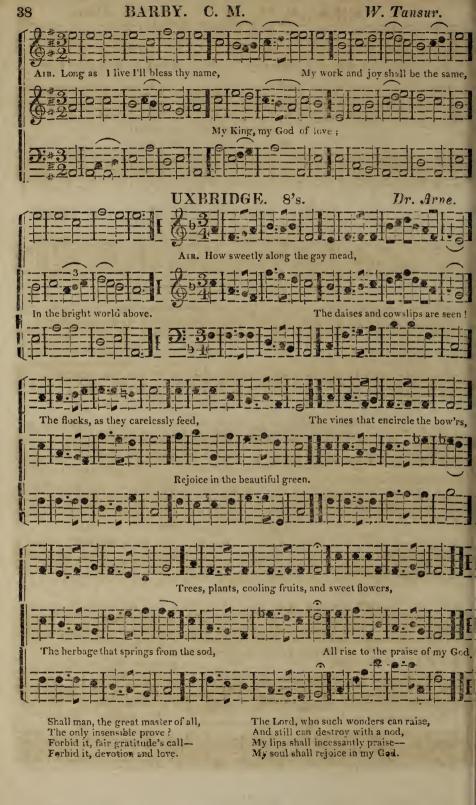

#### SHOEL. L. M.

GUILDFORD. S. M.

Dr. Arnold.

Lord, we bless thee for thy grace
And truth which never fail;
Hast'ning to behold Thy face
Without a dimming veil;

We shall see our heavinly King, All Thy glorious love proclaim, Help the angel choir, to sing Our dear triumphant Lamb,

Him, in whom we live and move, Let every creature sing; Glory to their Maker give, And homage to their King. Hallowed be his name beneath, As in heaven on earth adored; Praise the Lord in every breath: Let all things praise the Lord.

By Thy meritorious dying, Save us from this death of sin; By Thy precious blood applying, Make our inmost nature clean. Give us worthily t' adore Thee,
Thou our full Redeemer be;
Give us pardon, grace, and glory,
Peace, and power, and heaven in Thee.

Mild he shines on all beneath,
Piercing through the shades of death,
Scatt'ring error's wide-spread night,
Kindling darkness into light.

Nations all, far off and near, Haste, to see your God appear; Haste, for Him your hearts prepare, Meet Him manifested there.

## DRESDEN. L. M.

Easily I fall away.

Never am I at one stay;

Strong in faith I seem this hour,

Stript the next of all my pow'r.

Seek, O seek me, Lord, again, Let not all thy gifts be vain; Comfort to my soul restore, Come, and never leave me more.

O, cut short thy work in me, Make a speedy end of sin, Set my heart at liberty, Bring the heav'nly nature in, Seal me to redemption's day, Bear my new born soul away. For this only thing I wait,
This, for which I here was born;
Raise me to my first estate,
Bid me to thy arms return;
Let me to thine image rise,
Give me back my paradise.

The way the holy prophets went, The road that leads from banishment, The King's highway of holiness I'll go, for all his paths are peace, This is the way I long have sought, And mourn'd because I found it not; My grief, my burthen long has been, Because I could not cease from sin.

- 3 In hope of that immortal crown I now the cross sustain; And gladly wander up and down. And smile at toil and pain.
- 4 I suffer on my threescore years, Till my Deliv'rer come, And wipe away His servant's tears, And take His exiles home.
- 6 O, what hath Jesus bought for me!
  Before my ravish'd eyes
  Rivers of life divine I see,
  And trees of Paradise.
- 6 I see a world of spirits bright,
  Who taste the pleasures there;
  They all are rob'd in spotless white,
  And conq'ring palms they bear.
- 7 O, what are all my suff'rings here, If, Lord, Thou count me meet, With that enraptur'd host t' appear, And worship at thy feet?
- 8 Give joy or grief, give ease or pain, Take life and friends away; But let me find them all again In that eternal day.